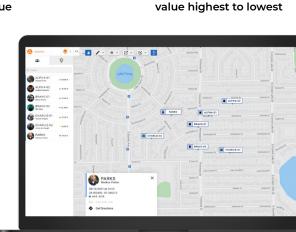

View all personnel HAT

LOCATE STANDARD WEB Commanders can monitor all personnel from any location with an Internet connection.

/ 🔨 Intrepid **VNETWORKS®** 

ECH0-01 ■ ALPHA-02 **ECHO-02** ▲ ALPHA-01 Wessex St BRAVO-01 BRAVO-01 Х PARKS Markus Parker 08/13/2021 at 14:12 28.553490, -81.366012 • HAT: 53 ft Get Directions **INDIVIDUAL HAT VIEW** Click on a user icon to display HAT Value