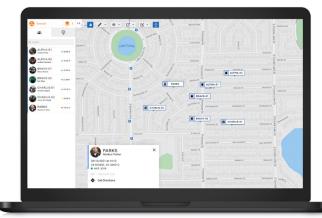

View all personnel HAT

LOCATE STANDARD WEB Commanders can monitor all personnel from any location with an Internet connection.

/ 🔨 Intrepid **VNETWORKS®** 

ECH0-01 ■ ALPHA-02 **ECHO-02** ▲ ALPHA-01 Wessex St BRAVO-01 BRAVO-01 Х PARKS Markus Parker 08/13/2021 at 14:12 28.553490, -81.366012 • HAT: 53 ft Get Directions **INDIVIDUAL HAT VIEW** Click on a user icon to display HAT Value