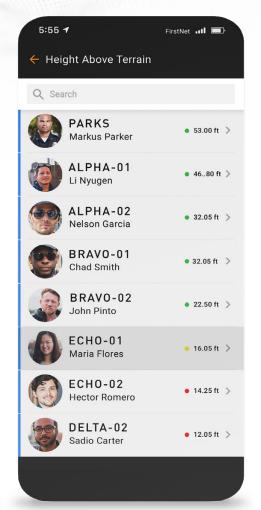

۲

🔶 General

Click directly on a user icon to see that individuals HAT (Height Above Terrain) value or vertical location or view the entire teams HAT in the Altimeter view.

**Improve Situational Awareness** 

View all personnel HAT

LOCATE STANDARD WEB Commanders can monitor all personnel from any location with an Internet connection.

/ 🔨 Intrepid **VNETWORKS®** 

ECH0-01 ■ ALPHA-02 **ECHO-02** ▲ ALPHA-01 Wessex St BRAVO-01 BRAVO-01 Х PARKS Markus Parker 08/13/2021 at 14:12 28.553490, -81.366012 • HAT: 53 ft Get Directions **INDIVIDUAL HAT VIEW** Click on a user icon to display HAT Value