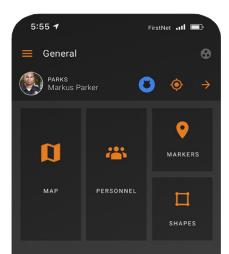

۲

🔶 General

Click directly on a user icon to see that individuals HAT (Height Above Terrain) value or vertical location or view the entire teams HAT in the Altimeter view.

**Improve Situational Awareness** 