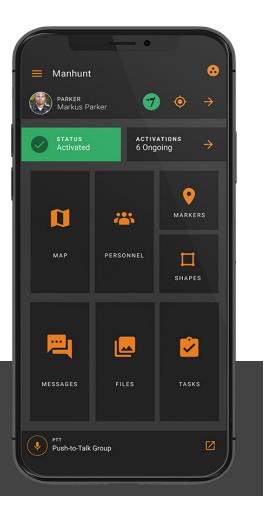

# LOCATE

Geo-spatial solution with feature rich mapping. Monitor location of all personnel, tagged assets, and markers in near real-time.

### Features and Benefits

Real-time GPS location of all team members.

Reduce location radio traffic by 80%.

Improved coordination with teams outside of the vehicles.

Auto-Navigate to personnel and markers.

UAV Drone, GPS trackers and WIFI beacon integrations.

Manage multiple simultaneous operations.

Instant messaging with individuals or entire team.

Collaborative documents and white boards.

Automated Task Management.

#### Push-to-Talk Integration with Leading PTT Solutions

Evoke calls directly from personnel markers to individuals or ad-hoc group

Customizable PTT button location

NETWORKS® INFO@INTREPID-NETWORK

INFO@INTREPID-NETWORKS.COM | (+1) 407.205.2721 | INTREPID-NETWORKS.COM