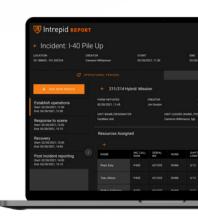

# **REPORT** Simplify IAP Planning and ICS Reporting

A web-based system enabling teams to create and manage all ICS form reporting, sign-off, and FEMA submittal. Incident Action Plans are efficiently created and instantaneously shared, keeping personnel informed of the operational period's incident objectives, work assignments, available resources, and planned actions to achieve the goals.

# Features and Benefits

Quickly create, manage, share, and adapt ICS forms and Incident Action Plans as the incident unfolds.

Reduce operating hour costs with ICS form automation.

Download and collate ICS forms for faster reimbursement submissions.