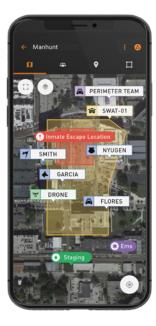

# LOCATE

Geo-spatial solution with feature rich mapping. Monitor location of all personnel, tagged assets, and markers in near real-time.

### Features and Benefits

Real-time GPS location of all team members.

Reduce location radio traffic by 80%.

Improved coordination with teams outside of the vehicles.

Auto-Navigate to personnel and markers.

UAV Drone, GPS trackers and WIFI beacon integrations.

Manage multiple simultaneous operations.

## **Pair Activate with Locate:**

Once a responder accepts the Activation, their current location is now visible on the Locate map

Inmate uniform found on stair

Can we get Drone Footag

CONNECT

Highly secure multi-media sharing of text, videos, photos, and documents.