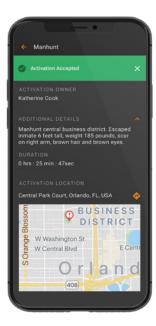

# ACTIVATE

A simple-to-use web and mobile emergency notification and response team mobilization tool.

Intrepid

#### Features and Benefits

Persistent and loud notifications ensure the responder gets the request.

Overrides phone sleep and do not disturb modes.

Receive critical information and auto-navigation to the incident.

## **Plus: New Feature**

Mobile Activation – Activate teams from anywhere. Select your team, set up vital details and monitor who accepts or declines the activation

## **Pair Activate with Locate:**

Once a responder accepts the Activation, their current location is now visible on the Locate map

Inmate uniform found on stair

Can we get Drone Footag

CONNECT

Highly secure multi-media sharing of text, videos, photos, and documents.